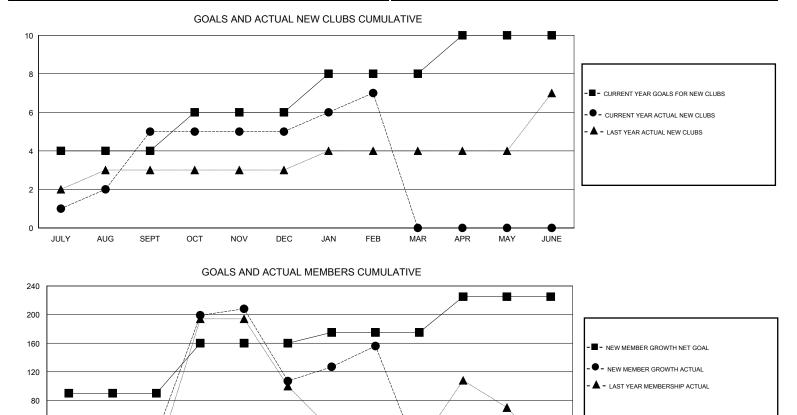

## GMT. JUSWAN TJOE

| GMT: JUSWAN           | N TJOE        | L         | OCATION INDONESI | 4                     |                                                                |                                                              | GMT CA                                             |
|-----------------------|---------------|-----------|------------------|-----------------------|----------------------------------------------------------------|--------------------------------------------------------------|----------------------------------------------------|
| Clubs                 |               |           |                  | Members               |                                                                |                                                              |                                                    |
| RESULTS FOR 2016-2017 |               |           |                  | RESULTS FOR 2016-2017 |                                                                |                                                              |                                                    |
| QUARTER               | NEW CLUB GOAL | NEW CLUBS | DROPPED CLUBS    | QUARTER               | NEW MEMBER GROWTH<br>NET GOAL (not reinstated<br>or transfers) | NEW MEMBER<br>GROWTH ACTUAL (not<br>reinstated or transfers) | DROPPED<br>MEMBERS ACTUAL<br>(including transfers) |
| JULY/AUG/SEPT         | 4             | 5         | 1                | JULY/AUG/SEPT         | 90                                                             | 152                                                          | 120                                                |
| OCT/NOV/DEC           | 2             | 0         | 2                | OCT/NOV/DEC           | 70                                                             | 200                                                          | 125                                                |
| JAN/FEB/MAR           | 2             | 2         | 0                | JAN/FEB/MAR           | 15                                                             | 63                                                           | 14                                                 |
| APR/MAY/JUNE          | 2             | 0         | 0                | APR/MAY/JUNE          | 50                                                             | 0                                                            | 0                                                  |